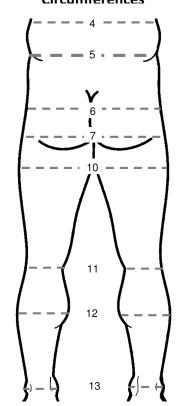

## Circumferences

1. Waist to Top of Support

2. Waist to Mid Point - Between Waist to Fold of Buttocks

3. Waist to Fold of Buttocks

8. Waist to Knee

☐9. Waist to Ankle

- 4. End of Support 5. Waist
- 6. Mid Point Between Waist to Fold of Buttocks
  7. Largest Part of Buttocks
- R L 10. Proximal Thigh
  R L 11. Knee (Mid Patella)
- R L 12. Calf
- R L 13. Ankle (Malleolus)