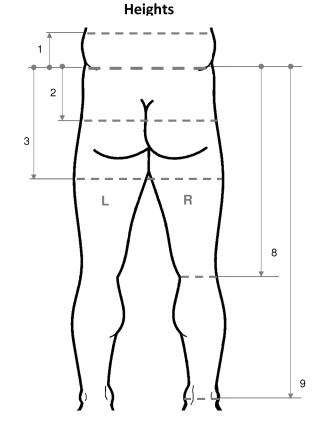

## Circumferences

1. Waist to Top of Support

2. Waist to Mid Point - Between Waist to Fold of Buttocks

3. Waist to Fold of Buttocks

8. Waist to Knee

☐9. Waist to Ankle

- 4. End of Support 5. Waist
- 6. Mid Point Between Waist to Fold of Buttocks
  7. Largest Part of Buttocks
- R L 10. Proximal Thigh
  R L 11. Knee (Mid Patella)
- R L 12. Calf
- R L 13. Ankle (Malleolus)